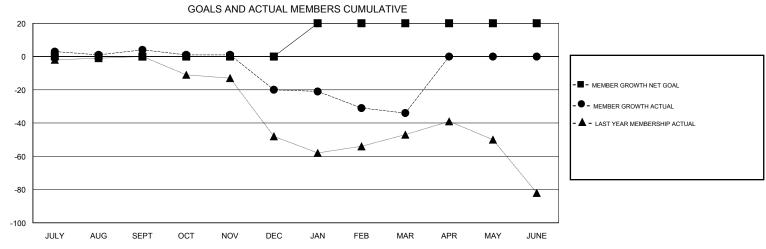

## District 201N2

Results as of: 03/31/2019

| DROPPED CLUBS: 0  DROPPED MEMBERS |     | 34 CLUBS OF 66 ADDED 1 OR MORE NEW MEMBERS | GENDER DISTRIBUTION  MALE 997 (66.33%)  FEMALE 506 (33.67%)  Women Percentage Fiscal Year Goal: 36% |     |
|-----------------------------------|-----|--------------------------------------------|-----------------------------------------------------------------------------------------------------|-----|
| DECEASED                          | 9   | CLICK HERE FOR CUMULATIVE  MEMBERSHIP DATA | TOTAL FAMILY UNIT MEMBERS                                                                           | 221 |
| CLUB CANCELLED                    | 0   |                                            |                                                                                                     | 114 |
| OTHER                             | 97  |                                            | FAMILY MEMBERS PAYING HALF DUES                                                                     | 114 |
| TOTAL                             | 106 |                                            |                                                                                                     |     |