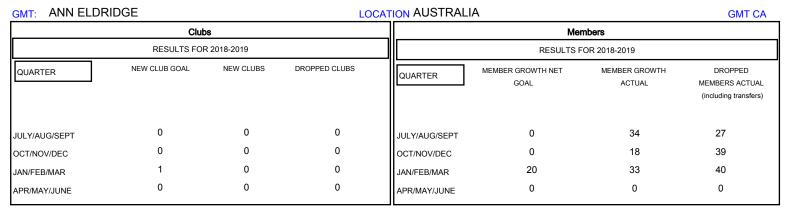

## District 201N2

Results as of: 03/31/2019

| DROPPED CLUBS: 0  DROPPED MEMBERS |     | 34 CLUBS OF 66 ADDED 1 OR MORE NEW MEMBERS | GENDER DISTRIBUTION  MALE 997 (66.33%)  FEMALE 506 (33.67%)  Women Percentage Fiscal Year Goal: 36% |     |
|-----------------------------------|-----|--------------------------------------------|-----------------------------------------------------------------------------------------------------|-----|
| DECEASED                          | 9   | CLICK HERE FOR CUMULATIVE  MEMBERSHIP DATA | TOTAL FAMILY UNIT MEMBERS                                                                           | 221 |
| CLUB CANCELLED                    | 0   |                                            |                                                                                                     | 114 |
| OTHER                             | 97  |                                            | FAMILY MEMBERS PAYING HALF DUES                                                                     | 114 |
| TOTAL                             | 106 |                                            |                                                                                                     |     |